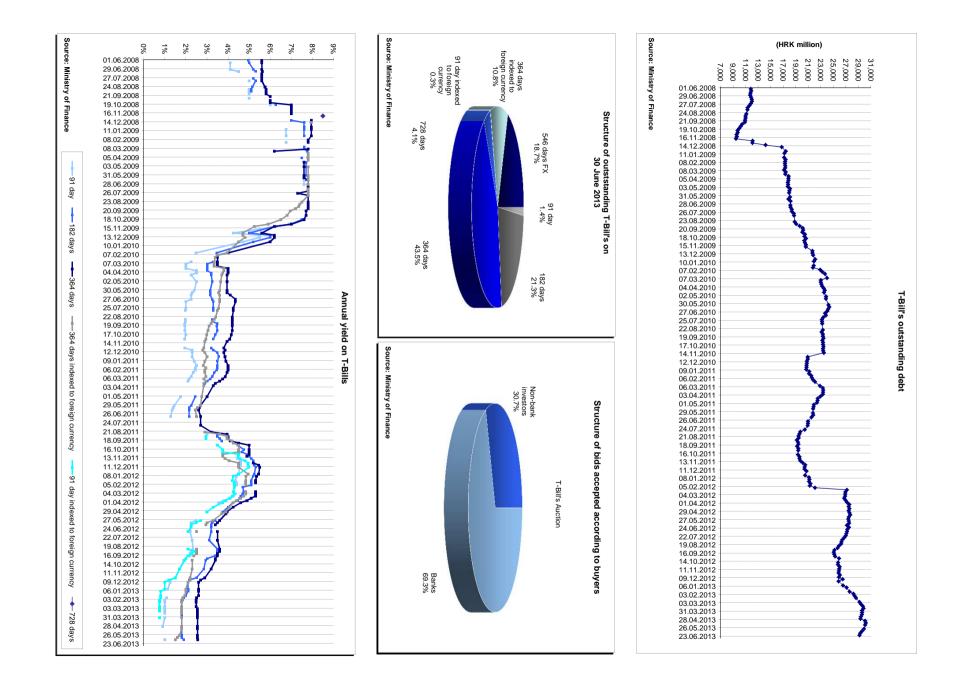

# CONTENTS

| Table 1: Basic Macroeconomic Indicators for the Croatian Economy                   | 3  |
|------------------------------------------------------------------------------------|----|
| Table 2: Budgetary Central Government Revenue                                      | 4  |
| Table 3: Budgetary Central Government Expense                                      | 5  |
| Table 4: Transactions in Nonfinancial Assets of Budgetary Central Government       | 6  |
| Table 5: Transactions in Financial Assets of Budgetary Central Government          | 7  |
| Table 6: Transactions in Liabilities of Budgetary Central Government               | 8  |
| Table 7: Transactions in Financial Assets and Liabilities, by Sectors              | 9  |
| Table 8: Statement of Budgetary Central Government Operations                      | 10 |
| Table 8A/8B: Measures of Budgetary Central Government Deficit/Surplus              | 11 |
| Table 9: Croatian Waters Transactions                                              | 12 |
| Table 10: Fund for Environmental Protection and Energy Efficiency Transactions     | 13 |
| Table 11: Croatian Motorways Ltd. Transactions                                     | 14 |
| Table 12: Croatian Roads Ltd. Transactions                                         | 15 |
| Table 13: State Agency for Deposit Insurance and Banks Rehabilitation Transactions | 16 |
| Table 14: Croatian Privatization Fund Transactions                                 | 17 |
| Table 15: Agency for Managenent of the Public Property                             | 18 |
| Table 16: Consolidated Central Government by Economic Category                     | 19 |
| Table 17: Consolidated Central Government According to Government Level            | 20 |
| Table 17A/17B: Measures of Consolidated Central Government Deficit/Surplus         | 21 |
| Table 18: Local Government Transactions (the largest 53 units)                     | 22 |
| Table 19: Consolidated General Government by Economic Category                     | 23 |
| Table 20: Consolidated General Government According to Government Level            | 24 |
| Table 21: General Government Debt Stock                                            | 25 |
| Public Debt at the End of March 2013                                               | 26 |
| Table 22: Consolidated Central Government Domestic Debt                            | 27 |
| Table 23: Results of Treasury Bill's Auctions held by the Ministry of Finance      | 28 |
| Treasury Bills                                                                     | 29 |
| Notes on Methodology                                                               | 30 |
| Management of the Ministry of Finance                                              | 36 |
| Advance Release Calendar                                                           | 37 |