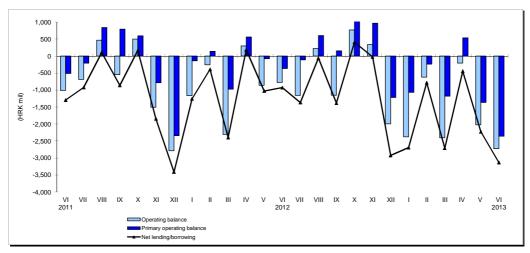

# CONTENTS

| Table 1: Basic Macroeconomic Indicators for the Croatian Economy                   | 3  |
|------------------------------------------------------------------------------------|----|
| Table 2: Budgetary Central Government Revenue                                      | 4  |
| Table 3: Budgetary Central Government Expense                                      | 5  |
| Table 4: Transactions in Nonfinancial Assets of Budgetary Central Government       | 6  |
| Table 5: Transactions in Financial Assets of Budgetary Central Government          | 7  |
| Table 6: Transactions in Liabilities of Budgetary Central Government               | 8  |
| Table 7: Transactions in Financial Assets and Liabilities, by Sectors              | 9  |
| Table 8: Statement of Budgetary Central Government Operations                      | 10 |
| Table 8A/8B: Measures of Budgetary Central Government Deficit/Surplus              | 11 |
| Table 9: Croatian Waters Transactions                                              | 12 |
| Table 10: Fund for Environmental Protection and Energy Efficiency Transactions     | 13 |
| Table 11: Croatian Motorways Ltd. Transactions                                     | 14 |
| Table 12: Croatian Roads Ltd. Transactions                                         | 15 |
| Table 13: State Agency for Deposit Insurance and Banks Rehabilitation Transactions | 16 |
| Table 14: Croatian Privatization Fund Transactions                                 | 17 |
| Table 15: Agency for Managenent of the Public Property                             | 18 |
| Table 16: Consolidated Central Government by Economic Category                     | 19 |
| Table 17: Consolidated Central Government According to Government Level            | 20 |
| Table 17A/17B: Measures of Consolidated Central Government Deficit/Surplus         | 21 |
| Table 18: Local Government Transactions (the largest 53 units)                     | 22 |
| Table 19: Consolidated General Government by Economic Category                     | 23 |
| Table 20: Consolidated General Government According to Government Level            | 24 |
| Table 21: General Government Debt Stock                                            | 25 |
| Public Debt at the End of March 2013                                               | 26 |
| Table 22: Consolidated Central Government Domestic Debt                            | 27 |
| Table 23: Results of Treasury Bill's Auctions held by the Ministry of Finance      | 28 |
| Treasury Bills                                                                     | 29 |
| Notes on Methodology                                                               | 30 |
| Management of the Ministry of Finance                                              | 36 |
| Advance Release Calendar                                                           | 37 |