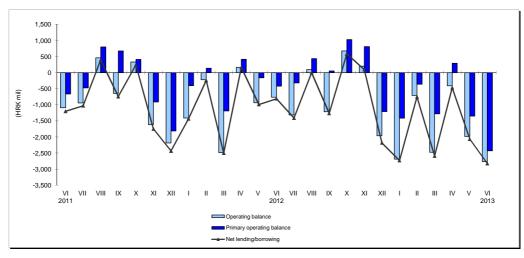

# CONTENTS

| Table 1: Basic Macroeconomic Indicators for the Croatian Economy                   | 3  |
|------------------------------------------------------------------------------------|----|
| Table 2: Budgetary Central Government Revenue                                      | 4  |
| Table 3: Budgetary Central Government Expense                                      | 5  |
| Table 4: Transactions in Nonfinancial Assets of Budgetary Central Government       | 6  |
| Table 5: Transactions in Financial Assets of Budgetary Central Government          | 7  |
| Table 6: Transactions in Liabilities of Budgetary Central Government               | 8  |
| Table 7: Transactions in Financial Assets and Liabilities, by Sectors              | 9  |
| Table 8: Statement of Budgetary Central Government Operations                      | 10 |
| Table 8A/8B: Measures of Budgetary Central Government Deficit/Surplus              | 11 |
| Table 9: Croatian Waters Transactions                                              | 12 |
| Table 10: Fund for Environmental Protection and Energy Efficiency Transactions     | 13 |
| Table 11: Croatian Motorways Ltd. Transactions                                     | 14 |
| Table 12: Croatian Roads Ltd. Transactions                                         | 15 |
| Table 13: State Agency for Deposit Insurance and Banks Rehabilitation Transactions | 16 |
| Table 14: Croatian Privatization Fund Transactions                                 | 17 |
| Table 15: Agency for Managenent of the Public Property                             | 18 |
| Table 16: Consolidated Central Government by Economic Category                     | 19 |
| Table 17: Consolidated Central Government According to Government Level            | 20 |
| Table 17A/17B: Measures of Consolidated Central Government Deficit/Surplus         | 21 |
| Table 18: Local Government Transactions (the largest 53 units)                     | 22 |
| Table 19: Consolidated General Government by Economic Category                     | 23 |
| Table 20: Consolidated General Government According to Government Level            | 24 |
| Table 21: General Government Debt Stock                                            | 25 |
| Public Debt at the End of March 2013                                               | 26 |
| Table 22: Consolidated Central Government Domestic Debt                            | 27 |
| Table 23: Results of Treasury Bill's Auctions held by the Ministry of Finance      | 28 |
| Treasury Bills                                                                     | 29 |
| Notes on Methodology                                                               | 30 |
| Management of the Ministry of Finance                                              | 36 |
| Advance Release Calendar                                                           | 37 |